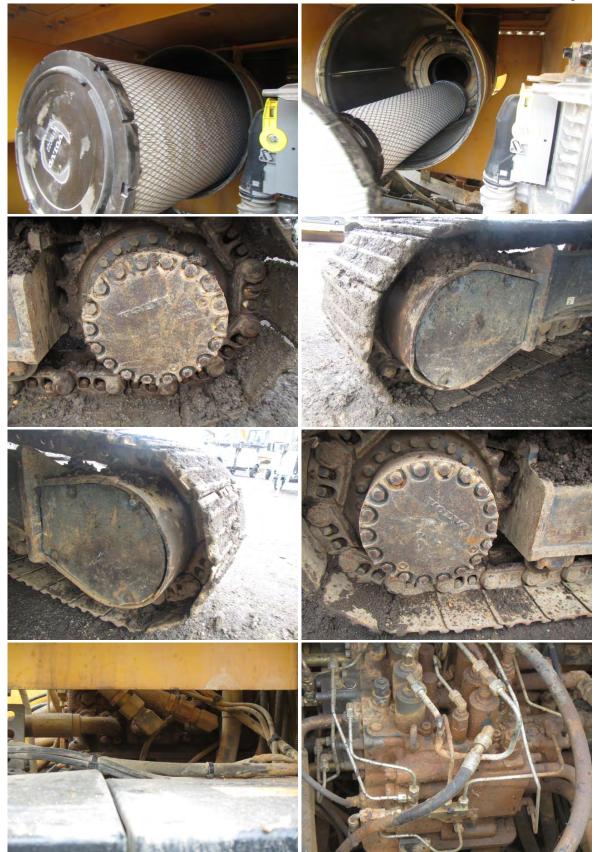

## DEFICIENCY REVIEW

| ITEM                                                                                             | QTY PRICE |
|--------------------------------------------------------------------------------------------------|-----------|
| 1. Boom Pins Have Slightly Movement -<br>Not Repaired                                            | \$0.00    |
| 2. Repair Cross Frame Bottom Flange<br>Bent/Weld Cracked - Chain Loops Bent -<br>Not Repaired    | \$0.00    |
| 3. Clean Machine Inside & Out -Not<br>Done                                                       | \$0.00    |
| 4. Service Machine If Due - Not Due                                                              | \$0.00    |
| 5. Air Cleaners Dirty - Replaced                                                                 | \$0.00    |
| 6. 2 Left/2 Right Final Drive Housing<br>Cover Plate Bolts Missing - Repaired                    | \$0.00    |
| 7. Repair Left Side Of Valve Body -<br>Leaking - Not Repaired                                    | \$0.00    |
| 8. Repair Distribution Block In Pump<br>Drive Compartment - Leaking/Collecting<br>- Not Repaired | \$0.00    |
| 9. Repair Boom Control Joystick Erratic<br>Operation - Repaired                                  | \$0.00    |
| 10. Bucket Extender Pin Protruding - Not<br>Repaired                                             | \$0.00    |
| 11. Repair Damaged Grease Line At<br>Boom/Stick Joint Area - Repaired                            | \$0.00    |
| 12. Repair Bit Seal Area Leaking - Not<br>Repaired                                               | \$0.00    |
| 13. Repair Line Input Area Leaking -<br>Repaired                                                 | \$0.00    |
| 14. Repair Hydraulic Line Leaking -<br>Repaired                                                  | \$0.00    |
| 15. Replace Missing Bolt On Cover Panel<br>- Replaced                                            | \$0.00    |
| 16. Repair Bolts Used For Pin Stops -<br>Not Repaired                                            | \$0.00    |
| 17. Repair Multiple Pads Loose On Both<br>Tracks - 1 Bolt Missing - Not Repaired                 | \$0.00    |
| 18. Replace 1 Left Track Pad - Not<br>Replaced                                                   | \$0.00    |
| 19. Replace Right Carrier Roller Bolt<br>Missing - Not Repaired                                  | \$0.00    |
| 20. Replace Right Front Mirror Missing -<br>Replaced                                             | \$0.00    |
| 21. Repair Both Arm Rest Consoles<br>Damaged - Replaced                                          | \$0.00    |
| 22. Repair Both Sides Or Car Body<br>Damaged - Not Repaired                                      | \$0.00    |
| 23. Repair All Track Steps Bent - Not<br>Repaired                                                | \$0.00    |
| Total                                                                                            | \$0.00    |