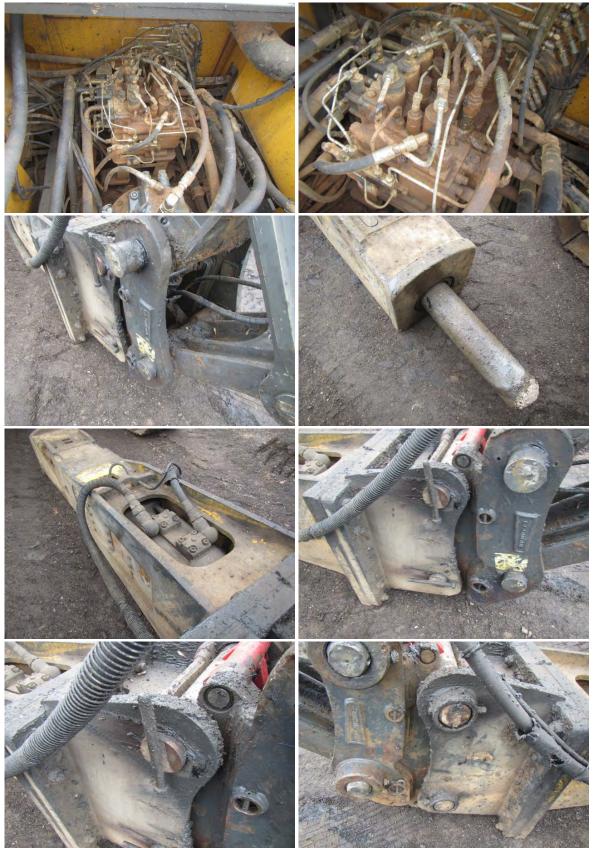

## DEFICIENCY REVIEW

| ITEM                                                                                             | QTY PRICE |
|--------------------------------------------------------------------------------------------------|-----------|
| 1. Boom Pins Have Slightly Movement -<br>Not Repaired                                            | \$0.00    |
| 2. Repair Cross Frame Bottom Flange<br>Bent/Weld Cracked - Chain Loops Bent -<br>Not Repaired    | \$0.00    |
| 3. Clean Machine Inside & Out -Not<br>Done                                                       | \$0.00    |
| 4. Service Machine If Due - Not Due                                                              | \$0.00    |
| 5. Air Cleaners Dirty - Replaced                                                                 | \$0.00    |
| 6. 2 Left/2 Right Final Drive Housing<br>Cover Plate Bolts Missing - Repaired                    | \$0.00    |
| 7. Repair Left Side Of Valve Body -<br>Leaking - Not Repaired                                    | \$0.00    |
| 8. Repair Distribution Block In Pump<br>Drive Compartment - Leaking/Collecting<br>- Not Repaired | \$0.00    |
| 9. Repair Boom Control Joystick Erratic<br>Operation - Repaired                                  | \$0.00    |
| 10. Bucket Extender Pin Protruding - Not<br>Repaired                                             | \$0.00    |
| 11. Repair Damaged Grease Line At<br>Boom/Stick Joint Area - Repaired                            | \$0.00    |
| 12. Repair Bit Seal Area Leaking - Not<br>Repaired                                               | \$0.00    |
| 13. Repair Line Input Area Leaking -<br>Repaired                                                 | \$0.00    |
| 14. Repair Hydraulic Line Leaking -<br>Repaired                                                  | \$0.00    |
| 15. Replace Missing Bolt On Cover Panel<br>- Replaced                                            | \$0.00    |
| 16. Repair Bolts Used For Pin Stops -<br>Not Repaired                                            | \$0.00    |
| 17. Repair Multiple Pads Loose On Both<br>Tracks - 1 Bolt Missing - Not Repaired                 | \$0.00    |
| 18. Replace 1 Left Track Pad - Not<br>Replaced                                                   | \$0.00    |
| 19. Replace Right Carrier Roller Bolt<br>Missing - Not Repaired                                  | \$0.00    |
| 20. Replace Right Front Mirror Missing -<br>Replaced                                             | \$0.00    |
| 21. Repair Both Arm Rest Consoles<br>Damaged - Replaced                                          | \$0.00    |
| 22. Repair Both Sides Or Car Body<br>Damaged - Not Repaired                                      | \$0.00    |
| 23. Repair All Track Steps Bent - Not<br>Repaired                                                | \$0.00    |
| Total                                                                                            | \$0.00    |