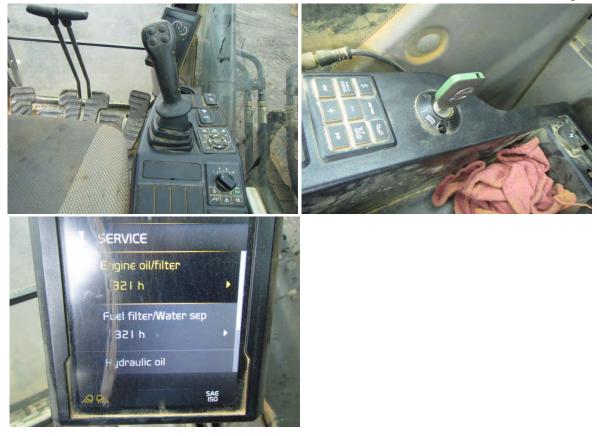

## DEFICIENCY REVIEW

| ITEM                                                                                             | QTY PRICE |
|--------------------------------------------------------------------------------------------------|-----------|
| 1. Boom Pins Have Slightly Movement -<br>Not Repaired                                            | \$0.00    |
| 2. Repair Cross Frame Bottom Flange<br>Bent/Weld Cracked - Chain Loops Bent -<br>Not Repaired    | \$0.00    |
| 3. Clean Machine Inside & Out -Not<br>Done                                                       | \$0.00    |
| 4. Service Machine If Due - Not Due                                                              | \$0.00    |
| 5. Air Cleaners Dirty - Replaced                                                                 | \$0.00    |
| 6. 2 Left/2 Right Final Drive Housing<br>Cover Plate Bolts Missing - Repaired                    | \$0.00    |
| 7. Repair Left Side Of Valve Body -<br>Leaking - Not Repaired                                    | \$0.00    |
| 8. Repair Distribution Block In Pump<br>Drive Compartment - Leaking/Collecting<br>- Not Repaired | \$0.00    |
| 9. Repair Boom Control Joystick Erratic<br>Operation - Repaired                                  | \$0.00    |
| 10. Bucket Extender Pin Protruding - Not<br>Repaired                                             | \$0.00    |
| 11. Repair Damaged Grease Line At<br>Boom/Stick Joint Area - Repaired                            | \$0.00    |
| 12. Repair Bit Seal Area Leaking - Not<br>Repaired                                               | \$0.00    |
| 13. Repair Line Input Area Leaking -<br>Repaired                                                 | \$0.00    |
| 14. Repair Hydraulic Line Leaking -<br>Repaired                                                  | \$0.00    |
| 15. Replace Missing Bolt On Cover Panel<br>- Replaced                                            | \$0.00    |
| 16. Repair Bolts Used For Pin Stops -<br>Not Repaired                                            | \$0.00    |
| 17. Repair Multiple Pads Loose On Both<br>Tracks - 1 Bolt Missing - Not Repaired                 | \$0.00    |
| 18. Replace 1 Left Track Pad - Not<br>Replaced                                                   | \$0.00    |
| 19. Replace Right Carrier Roller Bolt<br>Missing - Not Repaired                                  | \$0.00    |
| 20. Replace Right Front Mirror Missing -<br>Replaced                                             | \$0.00    |
| 21. Repair Both Arm Rest Consoles<br>Damaged - Replaced                                          | \$0.00    |
| 22. Repair Both Sides Or Car Body<br>Damaged - Not Repaired                                      | \$0.00    |
| 23. Repair All Track Steps Bent - Not<br>Repaired                                                | \$0.00    |
| Total                                                                                            | \$0.00    |