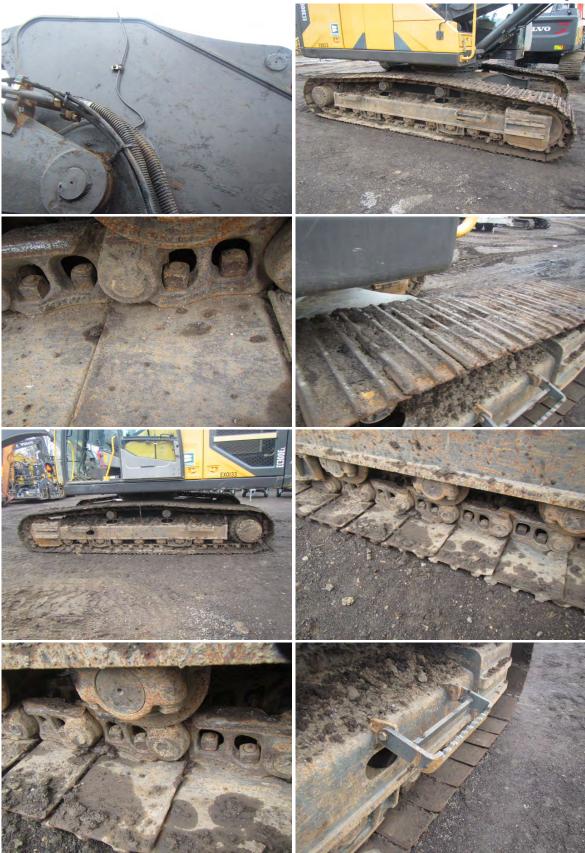

## DEFICIENCY REVIEW

| ITEM                                                                                             | QTY PRICE |
|--------------------------------------------------------------------------------------------------|-----------|
| 1. Boom Pins Have Slightly Movement -<br>Not Repaired                                            | \$0.00    |
| 2. Repair Cross Frame Bottom Flange<br>Bent/Weld Cracked - Chain Loops Bent -<br>Not Repaired    | \$0.00    |
| 3. Clean Machine Inside & Out -Not<br>Done                                                       | \$0.00    |
| 4. Service Machine If Due - Not Due                                                              | \$0.00    |
| 5. Air Cleaners Dirty - Replaced                                                                 | \$0.00    |
| 6. 2 Left/2 Right Final Drive Housing<br>Cover Plate Bolts Missing - Repaired                    | \$0.00    |
| 7. Repair Left Side Of Valve Body -<br>Leaking - Not Repaired                                    | \$0.00    |
| 8. Repair Distribution Block In Pump<br>Drive Compartment - Leaking/Collecting<br>- Not Repaired | \$0.00    |
| 9. Repair Boom Control Joystick Erratic<br>Operation - Repaired                                  | \$0.00    |
| 10. Bucket Extender Pin Protruding - Not<br>Repaired                                             | \$0.00    |
| 11. Repair Damaged Grease Line At<br>Boom/Stick Joint Area - Repaired                            | \$0.00    |
| 12. Repair Bit Seal Area Leaking - Not<br>Repaired                                               | \$0.00    |
| 13. Repair Line Input Area Leaking -<br>Repaired                                                 | \$0.00    |
| 14. Repair Hydraulic Line Leaking -<br>Repaired                                                  | \$0.00    |
| 15. Replace Missing Bolt On Cover Panel<br>- Replaced                                            | \$0.00    |
| 16. Repair Bolts Used For Pin Stops -<br>Not Repaired                                            | \$0.00    |
| 17. Repair Multiple Pads Loose On Both<br>Tracks - 1 Bolt Missing - Not Repaired                 | \$0.00    |
| 18. Replace 1 Left Track Pad - Not<br>Replaced                                                   | \$0.00    |
| 19. Replace Right Carrier Roller Bolt<br>Missing - Not Repaired                                  | \$0.00    |
| 20. Replace Right Front Mirror Missing -<br>Replaced                                             | \$0.00    |
| 21. Repair Both Arm Rest Consoles<br>Damaged - Replaced                                          | \$0.00    |
| 22. Repair Both Sides Or Car Body<br>Damaged - Not Repaired                                      | \$0.00    |
| 23. Repair All Track Steps Bent - Not<br>Repaired                                                | \$0.00    |
| Total                                                                                            | \$0.00    |