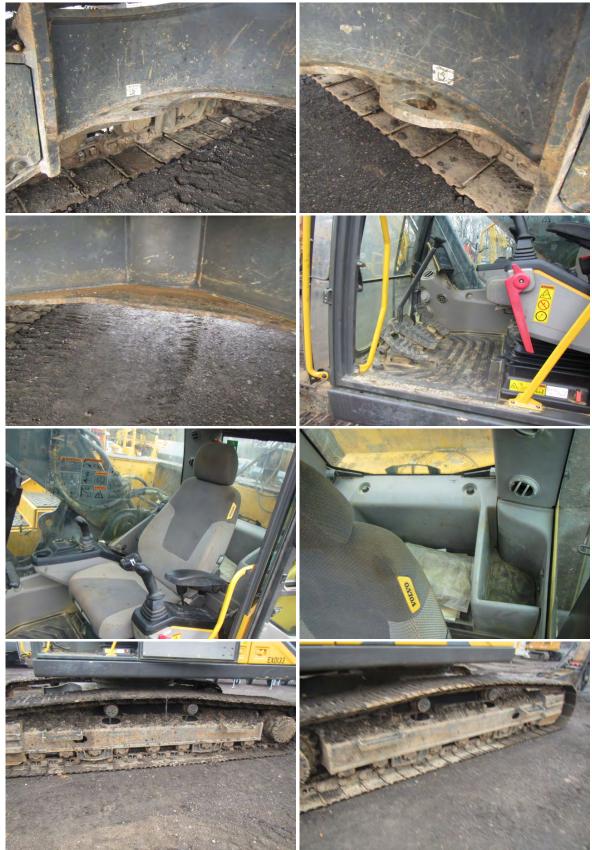

## DEFICIENCY REVIEW

| ITEM                                                                                             | QTY PRICE |
|--------------------------------------------------------------------------------------------------|-----------|
| 1. Boom Pins Have Slightly Movement -<br>Not Repaired                                            | \$0.00    |
| 2. Repair Cross Frame Bottom Flange<br>Bent/Weld Cracked - Chain Loops Bent -<br>Not Repaired    | \$0.00    |
| 3. Clean Machine Inside & Out -Not<br>Done                                                       | \$0.00    |
| 4. Service Machine If Due - Not Due                                                              | \$0.00    |
| 5. Air Cleaners Dirty - Replaced                                                                 | \$0.00    |
| 6. 2 Left/2 Right Final Drive Housing<br>Cover Plate Bolts Missing - Repaired                    | \$0.00    |
| 7. Repair Left Side Of Valve Body -<br>Leaking - Not Repaired                                    | \$0.00    |
| 8. Repair Distribution Block In Pump<br>Drive Compartment - Leaking/Collecting<br>- Not Repaired | \$0.00    |
| 9. Repair Boom Control Joystick Erratic<br>Operation - Repaired                                  | \$0.00    |
| 10. Bucket Extender Pin Protruding - Not<br>Repaired                                             | \$0.00    |
| 11. Repair Damaged Grease Line At<br>Boom/Stick Joint Area - Repaired                            | \$0.00    |
| 12. Repair Bit Seal Area Leaking - Not<br>Repaired                                               | \$0.00    |
| 13. Repair Line Input Area Leaking -<br>Repaired                                                 | \$0.00    |
| 14. Repair Hydraulic Line Leaking -<br>Repaired                                                  | \$0.00    |
| 15. Replace Missing Bolt On Cover Panel<br>- Replaced                                            | \$0.00    |
| 16. Repair Bolts Used For Pin Stops -<br>Not Repaired                                            | \$0.00    |
| 17. Repair Multiple Pads Loose On Both<br>Tracks - 1 Bolt Missing - Not Repaired                 | \$0.00    |
| 18. Replace 1 Left Track Pad - Not<br>Replaced                                                   | \$0.00    |
| 19. Replace Right Carrier Roller Bolt<br>Missing - Not Repaired                                  | \$0.00    |
| 20. Replace Right Front Mirror Missing -<br>Replaced                                             | \$0.00    |
| 21. Repair Both Arm Rest Consoles<br>Damaged - Replaced                                          | \$0.00    |
| 22. Repair Both Sides Or Car Body<br>Damaged - Not Repaired                                      | \$0.00    |
| 23. Repair All Track Steps Bent - Not<br>Repaired                                                | \$0.00    |
| Total                                                                                            | \$0.00    |