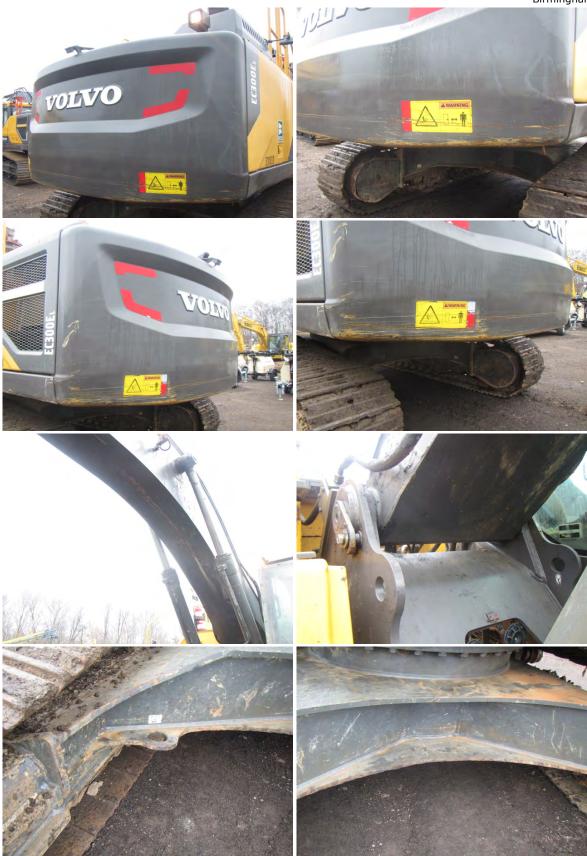

## DEFICIENCY REVIEW

| ITEM                                                                                             | QTY PRICE |
|--------------------------------------------------------------------------------------------------|-----------|
| 1. Boom Pins Have Slightly Movement -<br>Not Repaired                                            | \$0.00    |
| 2. Repair Cross Frame Bottom Flange<br>Bent/Weld Cracked - Chain Loops Bent -<br>Not Repaired    | \$0.00    |
| 3. Clean Machine Inside & Out -Not<br>Done                                                       | \$0.00    |
| 4. Service Machine If Due - Not Due                                                              | \$0.00    |
| 5. Air Cleaners Dirty - Replaced                                                                 | \$0.00    |
| 6. 2 Left/2 Right Final Drive Housing<br>Cover Plate Bolts Missing - Repaired                    | \$0.00    |
| 7. Repair Left Side Of Valve Body -<br>Leaking - Not Repaired                                    | \$0.00    |
| 8. Repair Distribution Block In Pump<br>Drive Compartment - Leaking/Collecting<br>- Not Repaired | \$0.00    |
| 9. Repair Boom Control Joystick Erratic<br>Operation - Repaired                                  | \$0.00    |
| 10. Bucket Extender Pin Protruding - Not<br>Repaired                                             | \$0.00    |
| 11. Repair Damaged Grease Line At<br>Boom/Stick Joint Area - Repaired                            | \$0.00    |
| 12. Repair Bit Seal Area Leaking - Not<br>Repaired                                               | \$0.00    |
| 13. Repair Line Input Area Leaking -<br>Repaired                                                 | \$0.00    |
| 14. Repair Hydraulic Line Leaking -<br>Repaired                                                  | \$0.00    |
| 15. Replace Missing Bolt On Cover Panel<br>- Replaced                                            | \$0.00    |
| 16. Repair Bolts Used For Pin Stops -<br>Not Repaired                                            | \$0.00    |
| 17. Repair Multiple Pads Loose On Both<br>Tracks - 1 Bolt Missing - Not Repaired                 | \$0.00    |
| 18. Replace 1 Left Track Pad - Not<br>Replaced                                                   | \$0.00    |
| 19. Replace Right Carrier Roller Bolt<br>Missing - Not Repaired                                  | \$0.00    |
| 20. Replace Right Front Mirror Missing -<br>Replaced                                             | \$0.00    |
| 21. Repair Both Arm Rest Consoles<br>Damaged - Replaced                                          | \$0.00    |
| 22. Repair Both Sides Or Car Body<br>Damaged - Not Repaired                                      | \$0.00    |
| 23. Repair All Track Steps Bent - Not<br>Repaired                                                | \$0.00    |
| Total                                                                                            | \$0.00    |