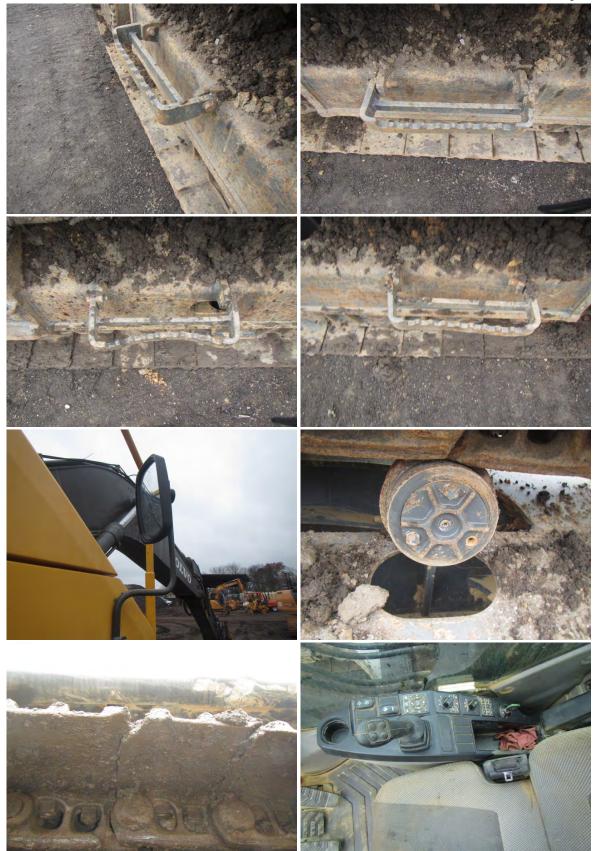

## DEFICIENCY REVIEW

| ITEM                                                                                             | QTY PRICE |
|--------------------------------------------------------------------------------------------------|-----------|
| 1. Boom Pins Have Slightly Movement -<br>Not Repaired                                            | \$0.00    |
| 2. Repair Cross Frame Bottom Flange<br>Bent/Weld Cracked - Chain Loops Bent -<br>Not Repaired    | \$0.00    |
| 3. Clean Machine Inside & Out -Not<br>Done                                                       | \$0.00    |
| 4. Service Machine If Due - Not Due                                                              | \$0.00    |
| 5. Air Cleaners Dirty - Replaced                                                                 | \$0.00    |
| 6. 2 Left/2 Right Final Drive Housing<br>Cover Plate Bolts Missing - Repaired                    | \$0.00    |
| 7. Repair Left Side Of Valve Body -<br>Leaking - Not Repaired                                    | \$0.00    |
| 8. Repair Distribution Block In Pump<br>Drive Compartment - Leaking/Collecting<br>- Not Repaired | \$0.00    |
| 9. Repair Boom Control Joystick Erratic<br>Operation - Repaired                                  | \$0.00    |
| 10. Bucket Extender Pin Protruding - Not<br>Repaired                                             | \$0.00    |
| 11. Repair Damaged Grease Line At<br>Boom/Stick Joint Area - Repaired                            | \$0.00    |
| 12. Repair Bit Seal Area Leaking - Not<br>Repaired                                               | \$0.00    |
| 13. Repair Line Input Area Leaking -<br>Repaired                                                 | \$0.00    |
| 14. Repair Hydraulic Line Leaking -<br>Repaired                                                  | \$0.00    |
| 15. Replace Missing Bolt On Cover Panel<br>- Replaced                                            | \$0.00    |
| 16. Repair Bolts Used For Pin Stops -<br>Not Repaired                                            | \$0.00    |
| 17. Repair Multiple Pads Loose On Both<br>Tracks - 1 Bolt Missing - Not Repaired                 | \$0.00    |
| 18. Replace 1 Left Track Pad - Not<br>Replaced                                                   | \$0.00    |
| 19. Replace Right Carrier Roller Bolt<br>Missing - Not Repaired                                  | \$0.00    |
| 20. Replace Right Front Mirror Missing -<br>Replaced                                             | \$0.00    |
| 21. Repair Both Arm Rest Consoles<br>Damaged - Replaced                                          | \$0.00    |
| 22. Repair Both Sides Or Car Body<br>Damaged - Not Repaired                                      | \$0.00    |
| 23. Repair All Track Steps Bent - Not<br>Repaired                                                | \$0.00    |
| Total                                                                                            | \$0.00    |