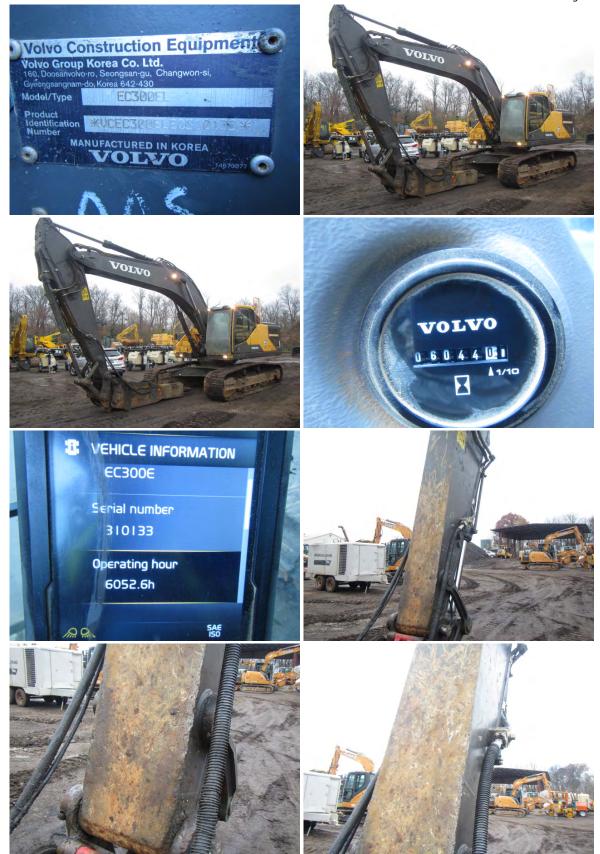

## SPECIFICATIONS

Serial Number LeaseInspector ID # Year Model Location City Location State VCEC300ELE0310133 310133 2015 Volvo EC300EL Birmingham AL

Unit: 2015 Volvo EC300EL

## ADDITIONAL FEATURES OF THIS VEHICLE

COMMENTS

Appraiser Comments:

Creditor Comments: Hours: 6052

Public Comments: Hours: 6052

Starts/Runs: Yes Overall: Fair Unit: 2015 Volvo EC300EL

UNIT # VCEC300ELE0310133 Location: Cowin Equipment, Birmingham AL