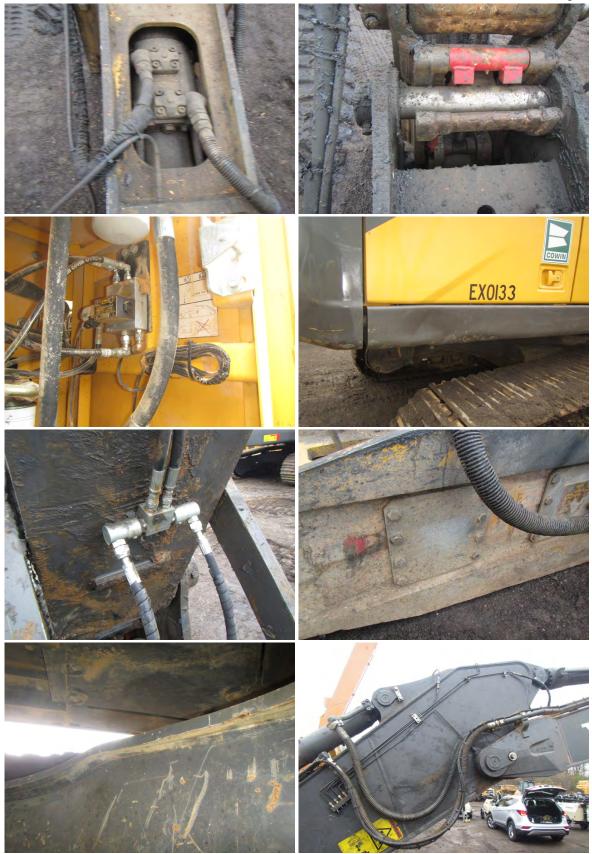

## DEFICIENCY REVIEW

| ITEM                                                                                             | QTY PRICE |
|--------------------------------------------------------------------------------------------------|-----------|
| 1. Boom Pins Have Slightly Movement -<br>Not Repaired                                            | \$0.00    |
| 2. Repair Cross Frame Bottom Flange<br>Bent/Weld Cracked - Chain Loops Bent -<br>Not Repaired    | \$0.00    |
| 3. Clean Machine Inside & Out -Not<br>Done                                                       | \$0.00    |
| 4. Service Machine If Due - Not Due                                                              | \$0.00    |
| 5. Air Cleaners Dirty - Replaced                                                                 | \$0.00    |
| 6. 2 Left/2 Right Final Drive Housing<br>Cover Plate Bolts Missing - Repaired                    | \$0.00    |
| 7. Repair Left Side Of Valve Body -<br>Leaking - Not Repaired                                    | \$0.00    |
| 8. Repair Distribution Block In Pump<br>Drive Compartment - Leaking/Collecting<br>- Not Repaired | \$0.00    |
| 9. Repair Boom Control Joystick Erratic<br>Operation - Repaired                                  | \$0.00    |
| 10. Bucket Extender Pin Protruding - Not<br>Repaired                                             | \$0.00    |
| 11. Repair Damaged Grease Line At<br>Boom/Stick Joint Area - Repaired                            | \$0.00    |
| 12. Repair Bit Seal Area Leaking - Not<br>Repaired                                               | \$0.00    |
| 13. Repair Line Input Area Leaking -<br>Repaired                                                 | \$0.00    |
| 14. Repair Hydraulic Line Leaking -<br>Repaired                                                  | \$0.00    |
| 15. Replace Missing Bolt On Cover Panel<br>- Replaced                                            | \$0.00    |
| 16. Repair Bolts Used For Pin Stops -<br>Not Repaired                                            | \$0.00    |
| 17. Repair Multiple Pads Loose On Both<br>Tracks - 1 Bolt Missing - Not Repaired                 | \$0.00    |
| 18. Replace 1 Left Track Pad - Not<br>Replaced                                                   | \$0.00    |
| 19. Replace Right Carrier Roller Bolt<br>Missing - Not Repaired                                  | \$0.00    |
| 20. Replace Right Front Mirror Missing -<br>Replaced                                             | \$0.00    |
| 21. Repair Both Arm Rest Consoles<br>Damaged - Replaced                                          | \$0.00    |
| 22. Repair Both Sides Or Car Body<br>Damaged - Not Repaired                                      | \$0.00    |
| 23. Repair All Track Steps Bent - Not<br>Repaired                                                | \$0.00    |
| Total                                                                                            | \$0.00    |